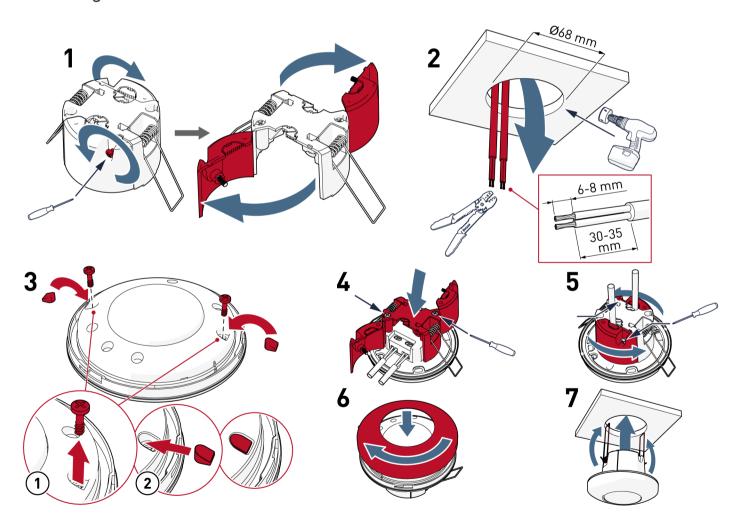

#### Mounting

# Key Features

- Easy installation to recessed ceiling
- Suitable for a 68 mm diameter cutout
- Compatible with 5640 Node Multisensor and 5641 Node Multisensor High Bay