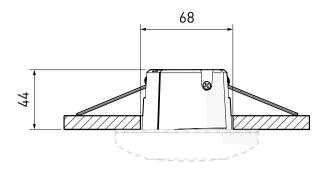

# 5001 Recess Spring Mount

Accessory for recess mounting an ActiveAhead Node Multisensor to the ceiling. This product is included with the 5640 Node Multisensor product.

# Key Features

- Easy installation to recessed ceiling
- Suitable for a 68 mm diameter cutout
- Compatible with 5640 Node Multisensor and 5641 Node Multisensor High Bay



#### Mounting





## Dimensions (mm)



### Technical Data

| Mechanical data |               |
|-----------------|---------------|
| Material:       | Polycarbonate |
| Colour:         | Translucent   |
| Fire retardant: | Yes           |
| Weight:         | 31 g          |

| Order code |                     |
|------------|---------------------|
| 5001       | Recess Spring Mount |

| Operating and storage conditions |                  |  |
|----------------------------------|------------------|--|
| Operating temperature:           | 0 °C to +50 °C   |  |
| Storage temperature:             | -40 °C to +70 °C |  |

| Conformity and standards |                                        |
|--------------------------|----------------------------------------|
| Conformity:              | CE CA                                  |
|