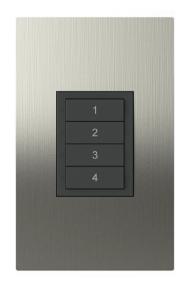

# 25x Australian-Style Frame Kit

The 25x Series is a customisable DALI-compatible range of frame kits (frame and grid) for Helvar 12x and 13xx control modules. Mounted with spring clips for concealed fixing, the 25x panels are designed to fit Australian standard back boxes and C-clip brackets

# **Key Features**

- Compatible with any of Helvar 12x and 13xx panel modules, including customisable versions.
- Available in a range of finishes and colours.

#### **Finishes**

The frames are available in the following finishes:

| Finish                | Product Code |
|-----------------------|--------------|
| Stainless steel frame | 252 S        |
| White glass           | 256 S        |
| Black glass           | 257 S        |