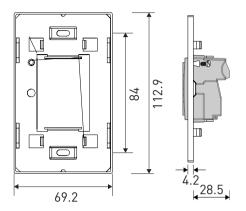

# Dimensions (mm)

#### Grid and gasket

# Technical Data

| Dimensions             |                             |
|------------------------|-----------------------------|
| Stainless steel frame: | 73 mm × 117 mm × 2 mm       |
| Glass frame:           | 73 mm × 117 mm × 4 mm       |
| Grid:                  | 69.2 mm × 112.9 mm × 4.2 mm |