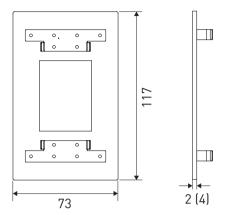

# Dimensions (mm)

#### Frame

# Technical Data

| Dimensions             |                             |
|------------------------|-----------------------------|
| Stainless steel frame: | 73 mm × 117 mm × 2 mm       |
| Glass frame:           | 73 mm × 117 mm × 4 mm       |
| Grid:                  | 69.2 mm × 112.9 mm × 4.2 mm |