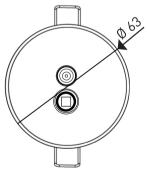

## Dimensions (mm)

Dimension tolerance ± 0.2 mm

 $\triangle$ 

Note: When placing unit into assembly hole (Ø 50-55mm) ensure locking springs are in this position.