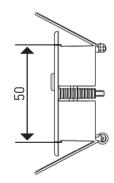

## Dimensions (mm)

Dimension tolerance ± 0.2 mm

 $\triangle$ 

Note: When placing unit into assembly hole (Ø 50-55mm) ensure locking springs are in this position.