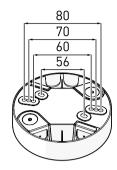

# 5002 Surface-Mounted Box

Accessory for surface mounting an ActiveAhead Node Multisensor to the ceiling. This product is included with the 5641 Node Multisensor High Bay products.

### **Key Features**

- Easy installation on to surface.
- Available in white (5002) and black (5002B).
- Compatible with 5640 Node Multisensor and 5641 Node Multisensor High Bay.



### Mounting





## Dimensions (mm)





### Technical Data

| Mechanical data |               |
|-----------------|---------------|
| Material:       | Polycarbonate |
| Fire retardant: | Yes           |
| UV Protected:   | Translucent   |
| Weight:         | 58 g          |

| Order codes |                          |
|-------------|--------------------------|
| 5002:       | Colour: White (RAL 9003) |
| 5002B:      | Colour: Black (RAL 9005) |

| Operating and storage conditions |                  |
|----------------------------------|------------------|
| Operating temperature:           | 0 °C to +50 °C   |
| Storage temperature:             | -40 °C to +70 °C |

| Conformity and standards |                                        |
|--------------------------|----------------------------------------|
| Conformity: