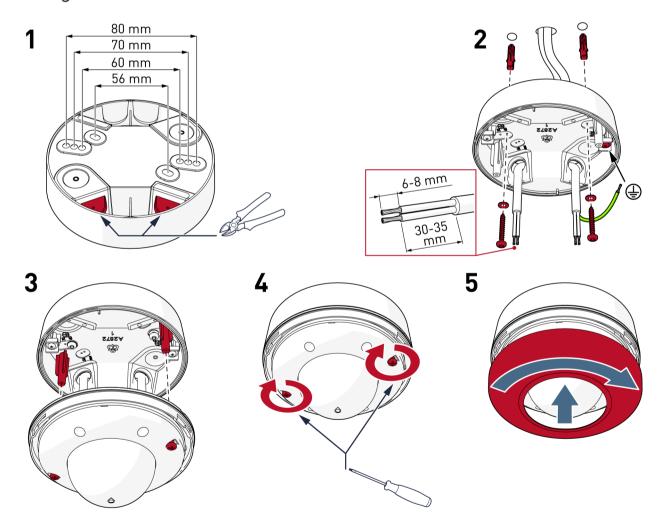

# 5002 Surface-Mounted Box

Accessory for surface mounting an ActiveAhead Node Multisensor to the ceiling. This product is included with the 5641 Node Multisensor High Bay products.

### **Key Features**

- Easy installation on to surface.
- Available in white (5002) and black (5002B).
- Compatible with 5640 Node Multisensor and 5641 Node Multisensor High Bay.



### Mounting





## Dimensions (mm)





### Technical Data

| Mechanical data |               |
|-----------------|---------------|
| Material:       | Polycarbonate |
| Fire retardant: | Yes           |
| UV Protected:   | Translucent   |
| Weight:         | 58 g          |

| Order codes |                          |
|-------------|--------------------------|
| 5002:       | Colour: White (RAL 9003) |
| 5002B:      | Colour: Black (RAL 9005) |

| Operating and storage conditions |                  |
|----------------------------------|------------------|
| Operating temperature:           | 0 °C to +50 °C   |
| Storage temperature:             | -40 °C to +70 °C |

| Conformity and standards |                                        |
|--------------------------|---------------------------------------