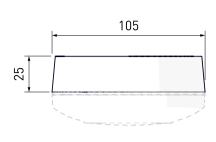

# 5002 Surface-Mounted Box

Accessory for surface mounting an ActiveAhead Node Multisensor to the ceiling. This product is included with the 5641 Node Multisensor High Bay products.

### **Key Features**

- Easy installation on to surface.
- Available in white (5002) and black (5002B).
- Compatible with 5640 Node Multisensor and 5641 Node Multisensor High Bay.



### Mounting





## Dimensions (mm)





### Technical Data

| Mechanical data |               |
|-----------------|---------------|
| Material:       | Polycarbonate |
| Fire retardant: | Yes           |
| UV Protected:   | Translucent   |
| Weight:         | 58 g          |

| Order codes |                          |
|-------------|--------------------------|
| 5002:       | Colour: White (RAL 9003) |
| 5002B:      | Colour: Black (RAL 9005) |

| Operating and storage conditions |                  |
|----------------------------------|------------------|
| Operating temperature:           | 0 °C to +50 °C   |
| Storage temperature:             | -40 °C to +70 °C |

| Conformity and standards |                                        |
|--------------------------|----------------------------------------|
| Conformity: